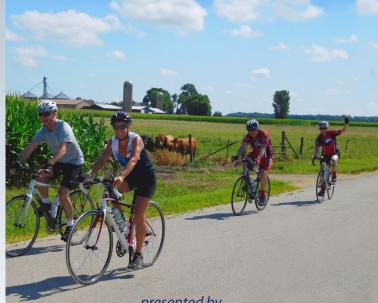

# Biking with Beanzie Ride

Biking with Beanzie (BWB) is a recreational ride presented by Kishwaukee Kiwanis Club of DeKalb and sponsored by Northwestern Medicine and other donors.

The ride route consists of primarily flat rural roads with some rolling terrain. Riders can choose from multiple route options, ranging from approximately 20 to 100 miles, enabling each rider to choose the route most appropriate for him or her. Routes go through scenic DeKalb, Ogle and Lee County windmill farms. All roads are well-paved, lightly traveled and posted with signs containing ride information and bits of Beanzie humor.

BWB also offers 3, 5 and 8-mile family-friendly, community bicycle pathway routes.

All ride routes are provided with rest stops and water stops, regardless of the length of the route chosen. Bagels, fruit, beverages and a variety of other food options will be provided at rest stops. Our ride is easy to navigate with well-marked routes, route maps, and cue sheets. Friendly sag wagon drivers are knowledgeable about the route and bicycling. Ice cold watermelon and other snacks will be available following the ride.